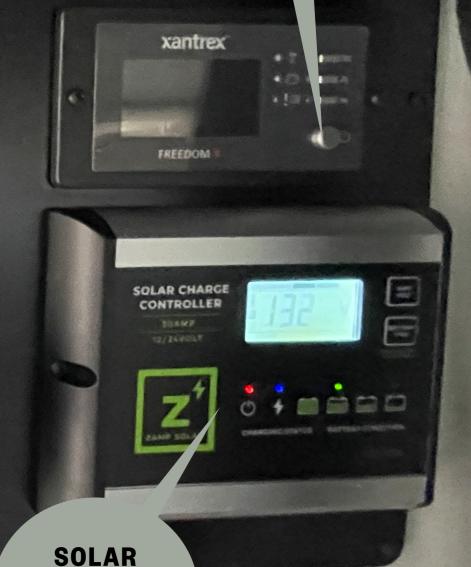

## HOW MUCH POWER DO I HAVE?

- DOWNLOAD LITHIONICS APP
- BATTERIES WILL CHARGE WHEN SUNNY OR DRIVING
- DRIVE 30-45 MINUTES EVERY THREE DAYS TO CHARGE
- BATTERIES WILL NOT CHARGE IN EXTREME COLD
- KEEP DIESEL HEATER RUNNING IN EXTREME COLD