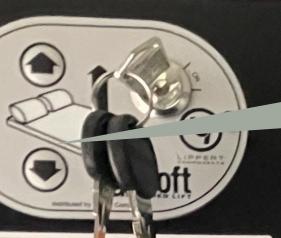

**BED LOWERING** SWITCH. KEY TO **EXTERIOR CASSETTE TOILET** 

**PRESS "WATER PUMP" TO TURN ON WATER. PRESS TANK LEVEL TO SEE TANK LEVELS** 

**PRESS BUTTON ON TO TURN ON HOUSEHOLD OUTLET POWER. IGNORE OTHER BUTTONS.** 

p people away rom op ating mechanism I pinch hazard areas du g use. Failure to so could cause injury.