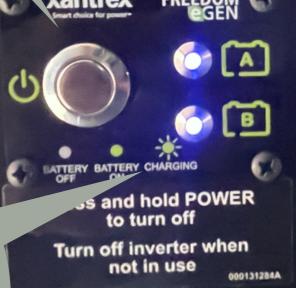

#### NOTICE

Shutting off lithium batteries with engine running can result in component malfunction.

**CHARGER** 

**IGNORE** 

LITHIUM BATTERY ON AND OFF.

NEVER TURN ON OR OFF
WHEN VAN IS RUNNING

Water Pump MAIN DISCONNECT. TURN
OFF WHEN BATTERY FULLY
CHARGED AND LIGHTS ARE
FLASHING FAST.

BATTERY CHARGE
STATUS. FLASHING
MEANS CHARGING FROM
SOLAR OR VAN ENGINE. FAST
FLASHING MEANS BATTERY
FULL. TRY TO TURN OFF
SYSTEM WHEN BATTERY
FULL.

000220128A