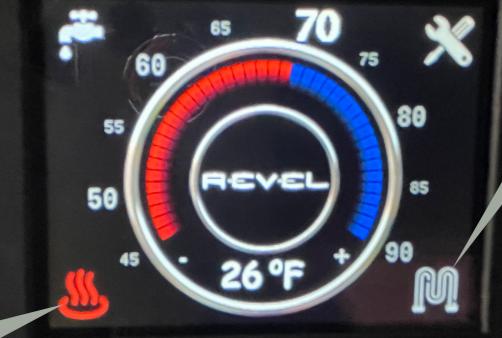

### NOTICE

Shutting off lithium batteries with engine running can result in component malfunction.

WATER
HEATER - PRESS
TO TURN ON. WAIT 30
SECONDS FOR HOT WATER
WILL TURN OFF
AUTOMATICALLY AFTER
30 MINUTES.

### **A WARNING**

SECONDS FOR HOT WATER.
WILL TURN OFF
AUTOMATICALLY AFTER

ELECTRIC HEAT - PRESS
TO TURN ON. ONLY USED
WHEN PLUGGED IN AT RV
PARK. DOES NOT HEAT WELL
BELOW 50 DEGREES.

xantrex

DIESEL FURNACE PRESS TO TURN ON.
RED MEANS THAT IT IS ON.
LEAVE ON DURING COLD
WEATHER. USES VERY
LITTLE DIESEL. MUST HAVE
1/4 OF A TANK DIESEL
FOR IT TO WORK.

HEATER AND WATER HEATER PANEL - PRESS
TOUCH SCREEN TO ACTIVATE
SLIDE FINGER AROUND RING GRAPHIC TO
ADJUST HEAT.