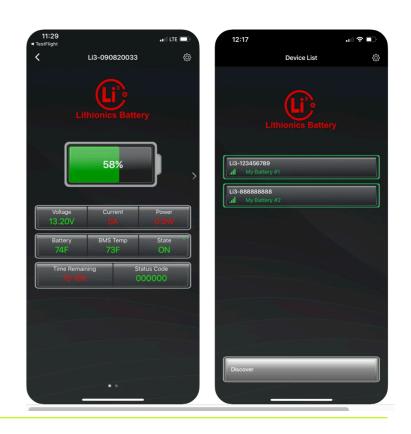

## HOW MUCH POWER DO I HAVE?

- DOWNLOAD LITHIONICS APP
- BATTERIES WILL CHARGE WHEN SUNNY OR DRIVING
- DRIVE 30-45 MINUTES EVERY THREE DAYS TO CHARGE
- BATTERIES WILL NOT CHARGE IN EXTREME COLD
- KEEP DIESEL HEATER RUNNING IN EXTREME COLD

Lithionics App Link