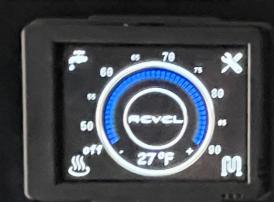

### NOTICE

Shutting off lithium batteries with engine running can result in component malfunction.

WATER
HEATER - PRESS
TO TURN ON. WAIT 30
SECONDS FOR HOT WATER
WILL TURN OFF
AUTOMATICALLY AFTER
30 MINUTES.

### **A WARNING**

SECONDS FOR HOT WATER.
WILL TURN OFF
AUTOMATICALLY AFTER

ELECTRIC HEAT - PRESS
TO TURN ON. ONLY USED
WHEN PLUGGED IN AT RV
PARK. DOES NOT HEAT WELL
BELOW 50 DEGREES.

xantrex

DIESEL FURNACE PRESS TO TURN ON.
RED MEANS THAT IT IS ON.
LEAVE ON DURING COLD
WEATHER. USES VERY
LITTLE DIESEL. MUST HAVE
1/4 OF A TANK DIESEL
FOR IT TO WORK.

HEATER AND WATER HEATER PANEL - PRESS
TOUCH SCREEN TO ACTIVATE
SLIDE FINGER AROUND RING GRAPHIC TO
ADJUST HEAT.