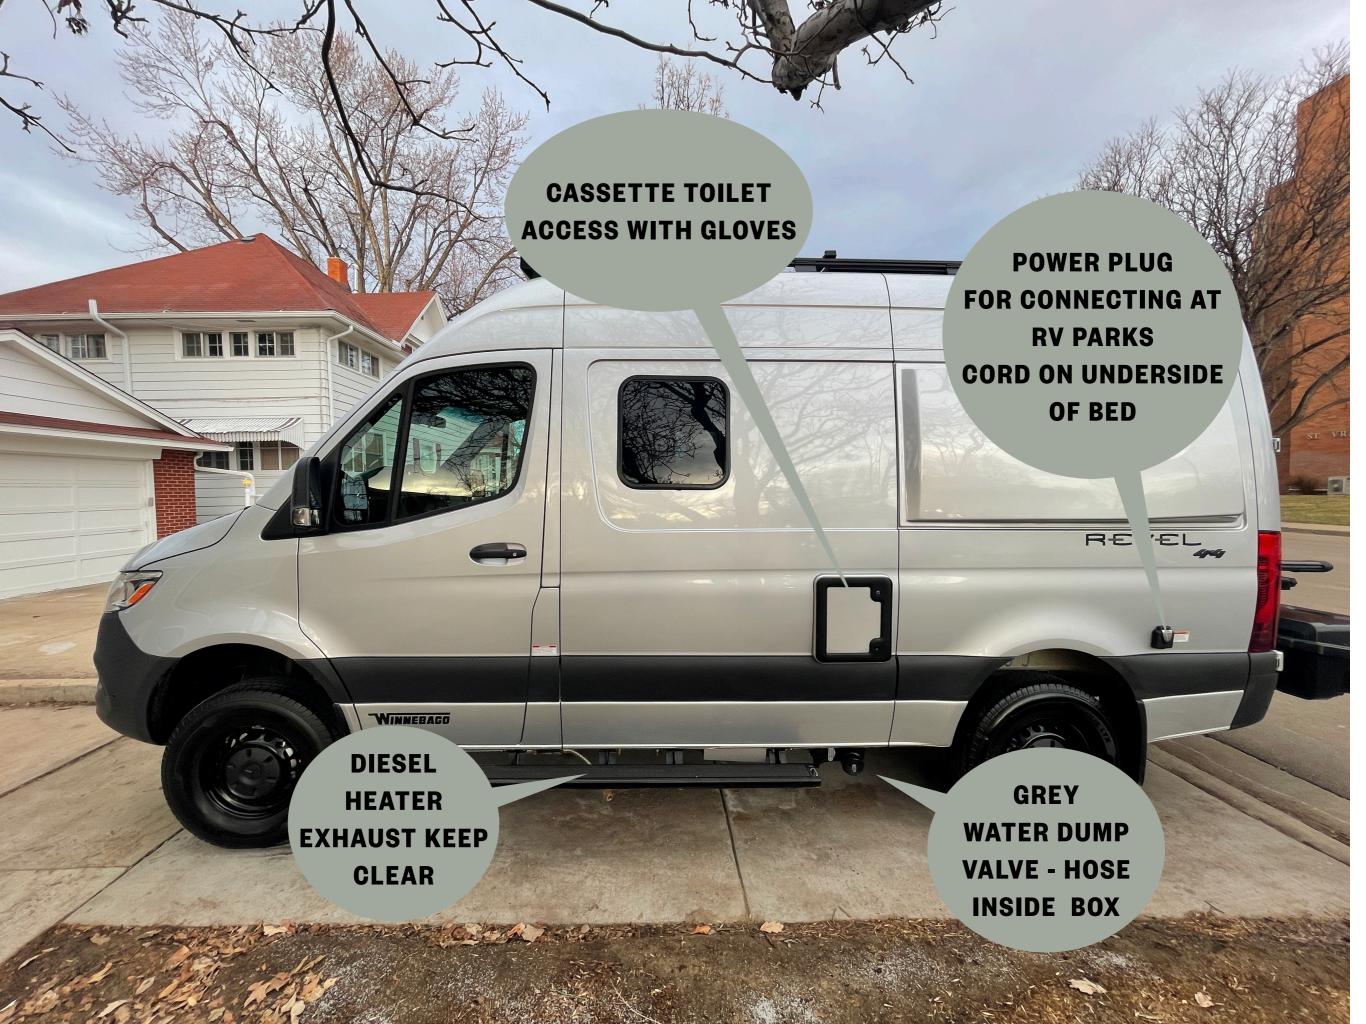

## **CRITICAL WARNINGS**

- THE VAN IS 10'6" AND DOES NOT FIT IN MOST PARKING STRUCTURES AND DRIVE THROUGHS
- ONLY USE DIESEL FUEL
- LEAVE DIESEL HEATER ON IN COLD WEATHER TO PREVENT WATER FREEZING - MUST BE AT 70 DEGREES
- SECURE ALL CABINETS AND DOORS WHEN DRIVING

**BED LOWERING** SWITCH. KEY TO **EXTERIOR CASSETTE TOILET** 

**PRESS "WATER PUMP" TO TURN ON WATER. PRESS TANK LEVEL TO SEE TANK LEVELS** 

**PRESS BUTTON ON TO TURN ON HOUSEHOLD OUTLET POWER. IGNORE OTHER BUTTONS.** 