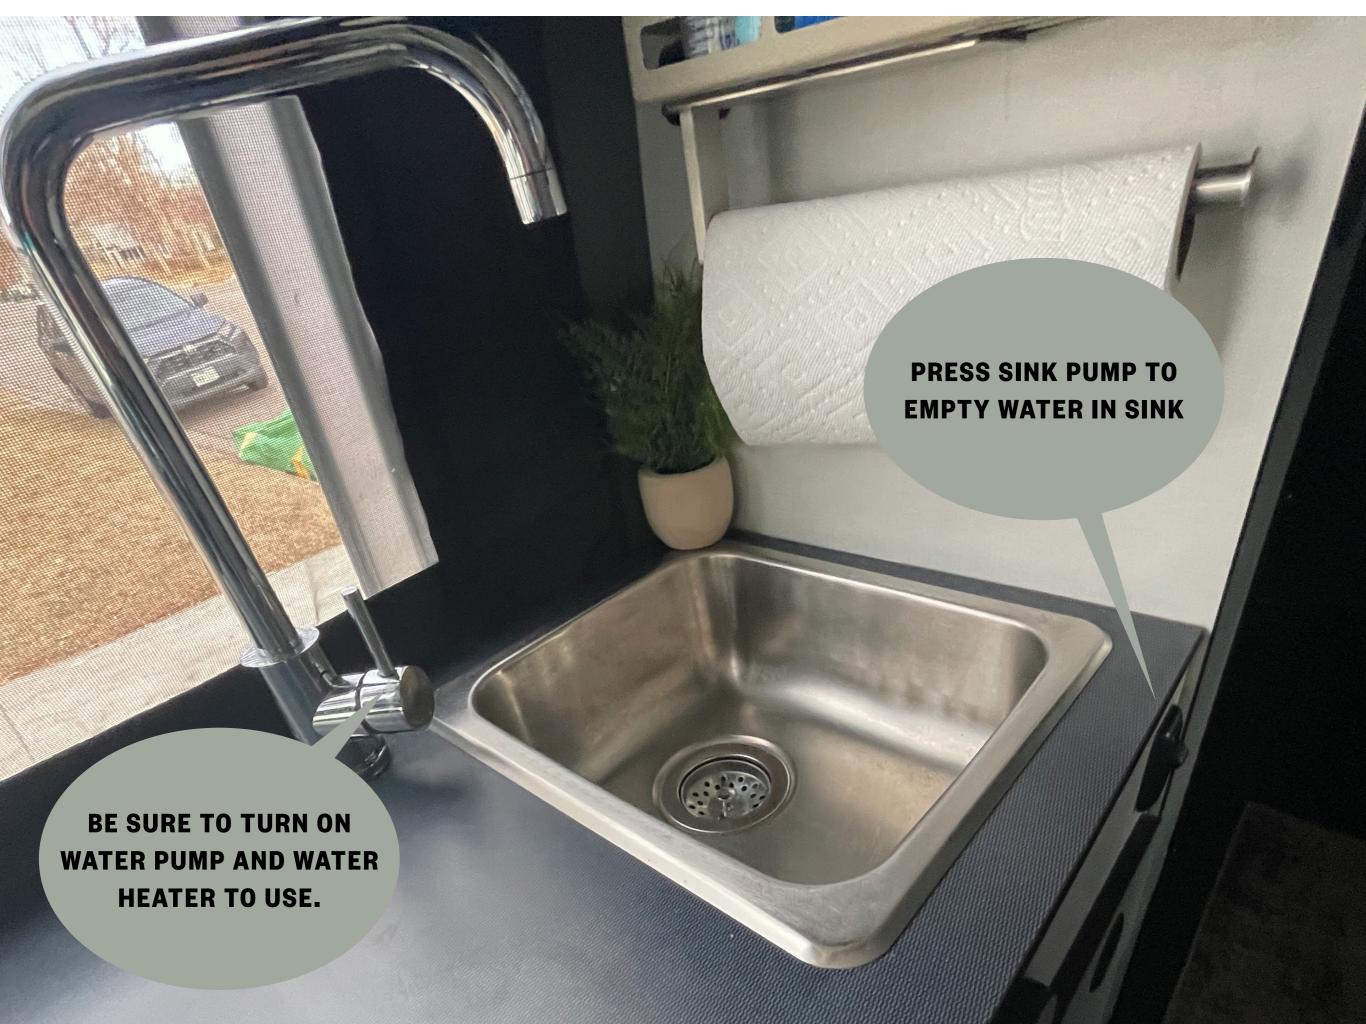

**BED LOWERING** SWITCH. KEY TO **EXTERIOR CASSETTE TOILET** 

**PRESS "WATER PUMP" TO TURN ON WATER. PRESS TANK LEVEL TO SEE TANK LEVELS** 

**PRESS BUTTON ON TO TURN ON HOUSEHOLD OUTLET POWER. IGNORE OTHER BUTTONS.** 