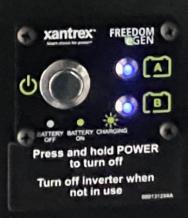

#### NOTICE

Shutting off lithium batteries with engine running can result in component malfunction.

**CHARGER** 

**IGNORE** 

LITHIUM BATTERY ON AND OFF.

NEVER TURN ON OR OFF
WHEN VAN IS RUNNING

Water Pump MAIN DISCONNECT. TURN
OFF WHEN BATTERY FULLY
CHARGED AND LIGHTS ARE
FLASHING FAST.

BATTERY CHARGE
STATUS. FLASHING
MEANS CHARGING FROM
SOLAR OR VAN ENGINE. FAST
FLASHING MEANS BATTERY
FULL. TRY TO TURN OFF
SYSTEM WHEN BATTERY
FULL.

000220128A