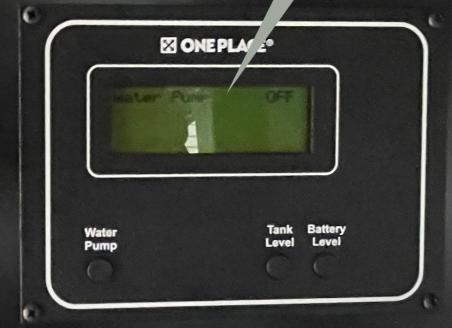

**BED LOWERING** SWITCH. KEY TO **EXTERIOR CASSETTE TOILET** 

**PRESS "WATER PUMP" TO TURN ON WATER. PRESS TANK LEVEL TO SEE TANK LEVELS** 

**PRESS BUTTON ON TO TURN ON HOUSEHOLD OUTLET POWER. IGNORE OTHER BUTTONS.** 