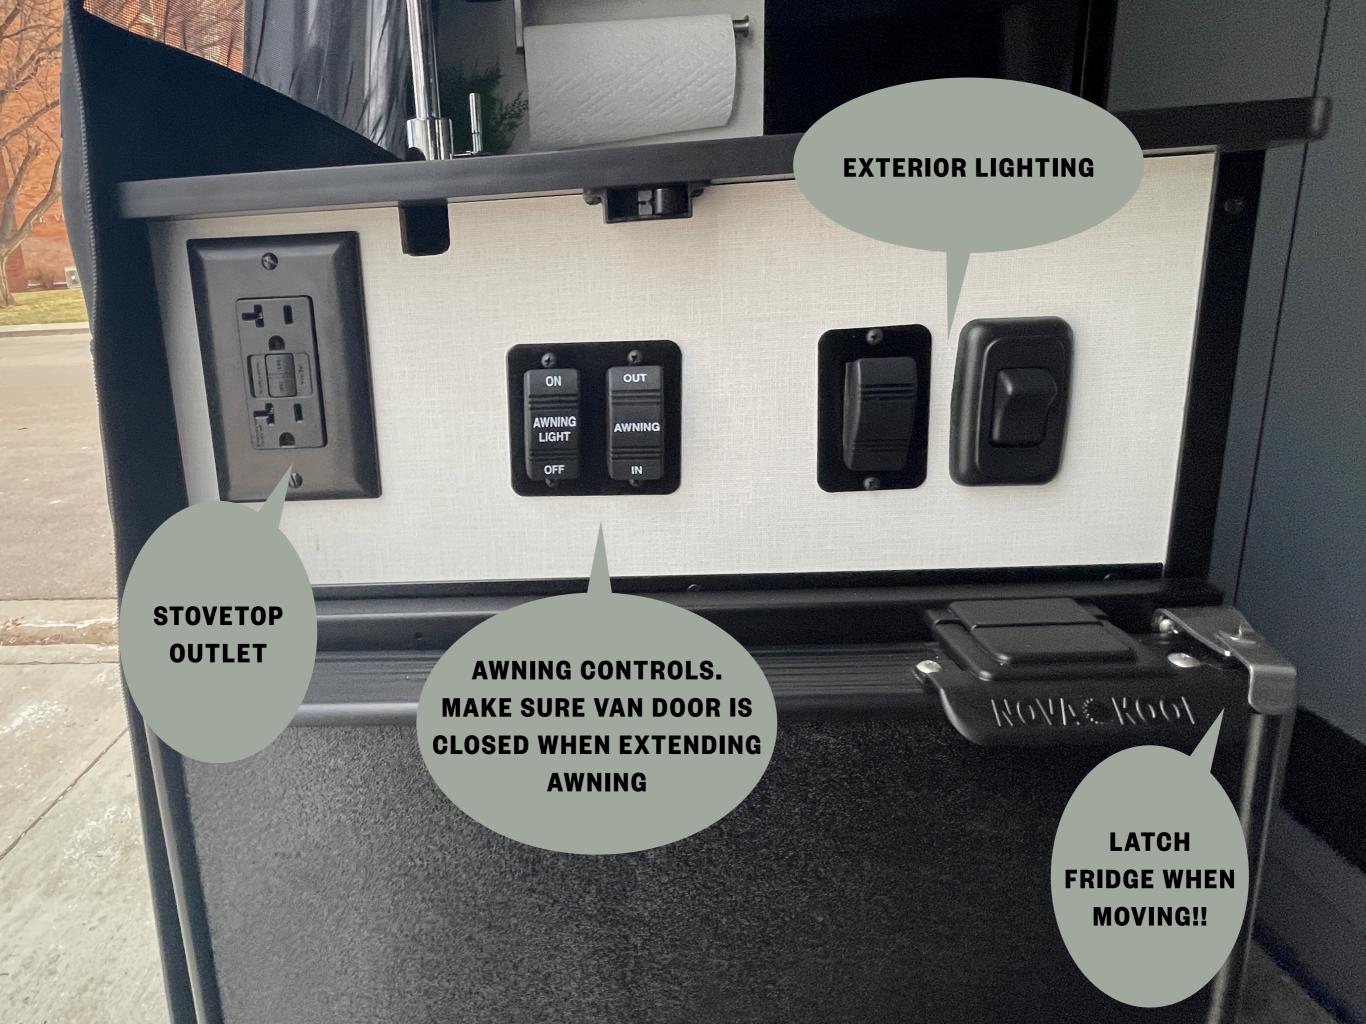

**BED LOWERING** SWITCH. KEY TO **EXTERIOR CASSETTE TOILET** 

**PRESS "WATER PUMP" TO TURN ON WATER. PRESS TANK LEVEL TO SEE TANK LEVELS** 

**PRESS BUTTON ON TO TURN ON HOUSEHOLD OUTLET POWER. IGNORE OTHER BUTTONS.** 