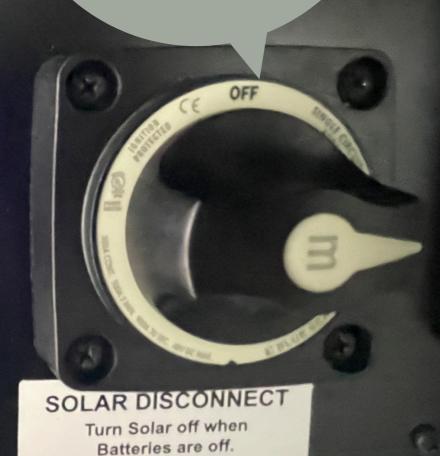

#### NOTICE

Shutting off lithium batteries with engine running can result in component malfunction.

**CHARGER** 

**IGNORE** 

LITHIUM BATTERY ON AND OFF.

NEVER TURN ON OR OFF
WHEN VAN IS RUNNING

Water Pump MAIN DISCONNECT. TURN
OFF WHEN BATTERY FULLY
CHARGED AND LIGHTS ARE
FLASHING FAST.